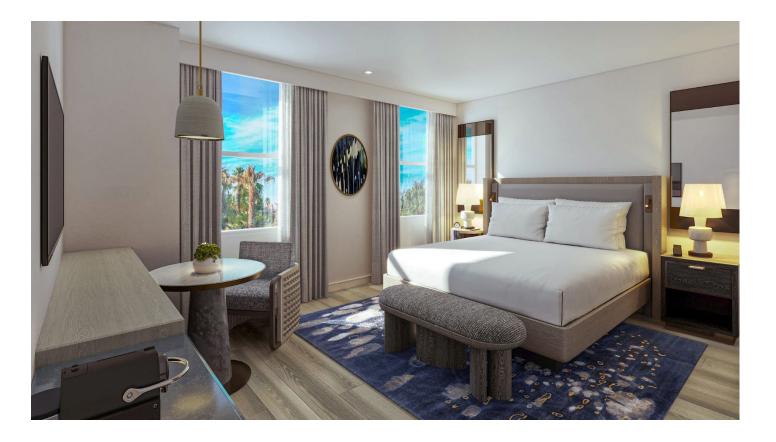

# Fairmont Breakers: Suites









# Guest Room

# Guest Bath



## Fairmont Breakers: Standard Rooms











## Guest Room



# Fairmont Hotel Macdonald, Edmonton

We collaborated with the property's design team to create accessories for the newly imagined guestrooms and suites at Fairmont Hotel Macdonald. Elegant and sophisticated, each piece was thoughtfully conceived to complement the dignified style and timeless grace of this historic property.





## Guest Room and Guest Bath Accessories

These custom-colored, Smooth Leather Match accessories feature sleek forms and exquisite, yet understated, styling that contributes to the refined and luxurious sensibility of the space. Our custom capabilities are extensive with regard to form and finish, including our ability to match any Pantone, Sherwin Williams, or Benjamin Moore color reference.







### Fairmont Kea Lani

We worked with