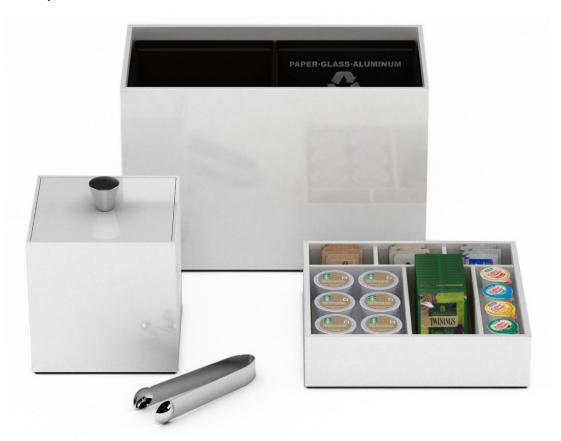

# Fairmont Orchid, Hawaii: Gold Rooms

Another seamless collaboration with HBA Design, we created Plaited Polyweave accessories with bespoke, custom detailing including black recessed handles and contrast stitching., Crafted from recycled materials, this exquisite woven finish embodies a modern, clean aesthetic and a breezy coastal elegance.

### **Guest Bath**