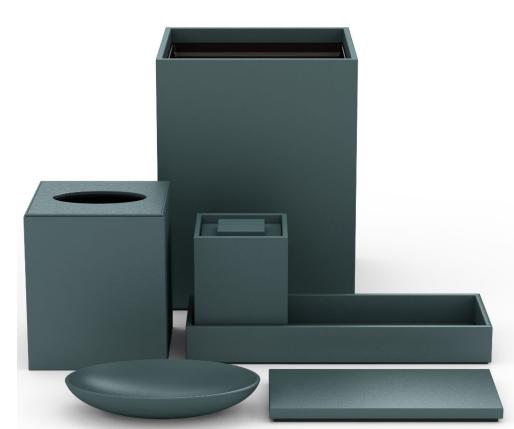

# Fairmont Hotel Macdonald, Edmonton

We collaborated with the property's design team to create accessories for the newly imagined guestrooms and suites at Fairmont Hotel Macdonald. Elegant and sophisticated, each piece was thoughtfully conceived to complement the dignified style and timeless grace of this historic property.

## Guest Room and Guest Bath Accessories

These custom-colored, Smooth Leather Match accessories feature sleek forms and exquisite, yet understated, styling that contributes to the refined and luxurious sensibility of the space. Our custom capabilities are extensive with regard to form and finish, including our ability to match any Pantone, Sherwin Williams, or Benjamin Moore color reference.