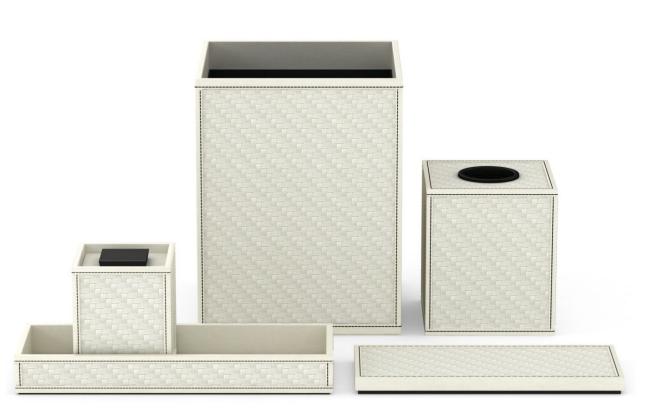

# Fairmont Orchid, Hawaii: Gold Rooms

Another seamless collaboration with HBA Design, we created Plaited Polyweave accessories with bespoke, custom detailing including black recessed handles and contrast stitching., Crafted from recycled materials, this exquisite woven finish embodies a modern, clean aesthetic and a breezy coastal elegance.

### **Guest Bath**