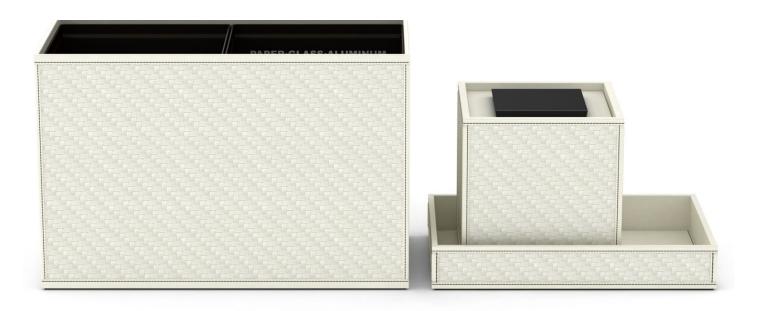

# Fairmont Orchid, Hawaii: Gold Rooms

Another seamless collaboration with HBA Design, we created Plaited Polyweave accessories with bespoke, custom detailing including black recessed handles and contrast stitching., Crafted from recycled materials, this exquisite woven finish embodies a modern, clean aesthetic and a breezy coastal elegance.

### **Guest Bath**