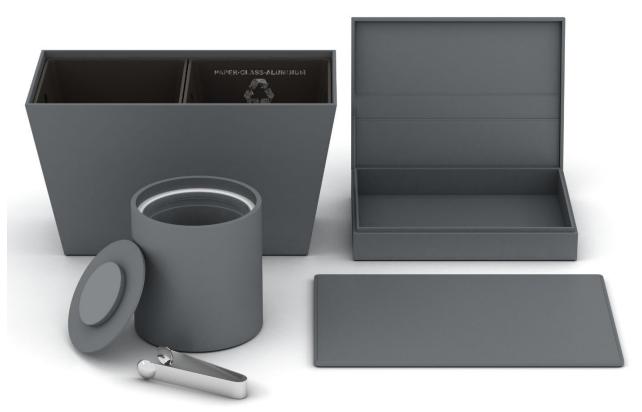

## Guest Room and Guest Bath Accessories

These custom-colored, Smooth Leather Match accessories feature sleek forms and exquisite, yet understated, styling that contributes to the refined and luxurious sensibility of the space. Our custom capabilities are extensive with regard to form and finish, including our ability to match any Pantone, Sherwin Williams, or Benjamin Moore color reference.