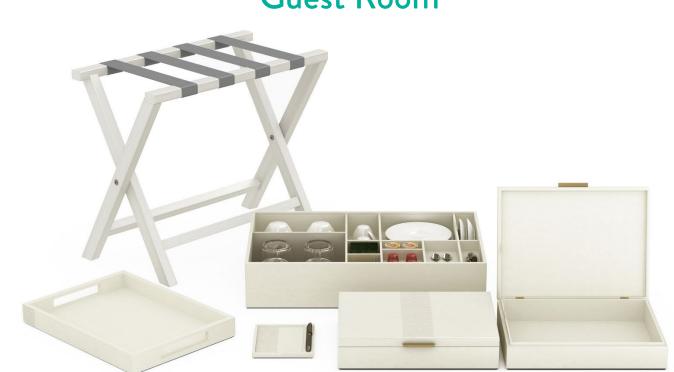

# Guest Room

# Fairmont Hotel Macdonald, Edmonton

We collaborated with the property's design team to create accessories for the newly imagined guestrooms and suites at Fairmont Hotel Macdonald. Elegant and sophisticated, each piece was thoughtfully conceived to complement the dignified style and timeless grace of this historic property.

## Guest Room and Guest Bath Accessories

These custom-colored, Smooth Leather Match accessories feature sleek forms and exquisite, yet understated, styling that contributes to the refined and luxurious sensibility of the space. Our custom capabilities are extensive with regard to form and finish, including our ability to match any Pantone, Sherwin Williams, or Benjamin Moore color reference.