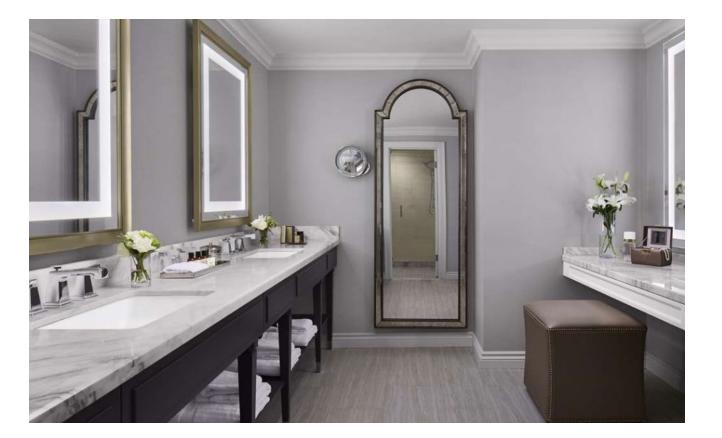

# Guest Bath

## Guest Room and Guest Bath Accessories

These custom-colored, Smooth Leather Match accessories feature sleek forms and exquisite, yet understated, styling that contributes to the refined and luxurious sensibility of the space. Our custom capabilities are extensive with regard to form and finish, including our ability to match any Pantone, Sherwin Williams, or Benjamin Moore color reference.