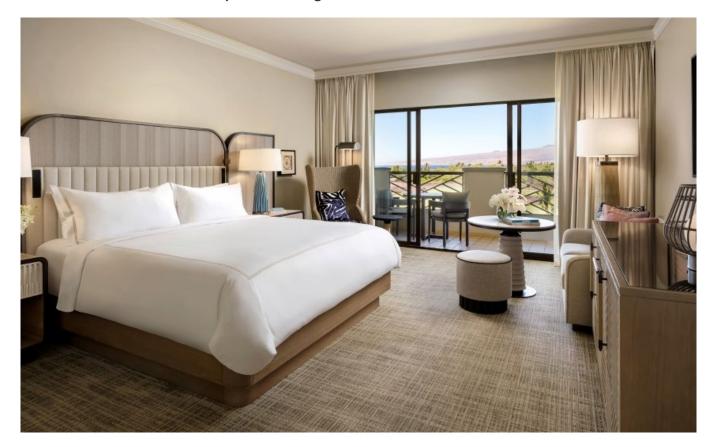

# Fairmont Orchid, Hawaii: Gold Rooms

Another seamless collaboration with HBA Design, we created Plaited Polyweave accessories with bespoke, custom detailing including black recessed handles and contrast stitching., Crafted from recycled materials, this exquisite woven finish embodies a modern, clean aesthetic and a breezy coastal elegance.

### Guest Room