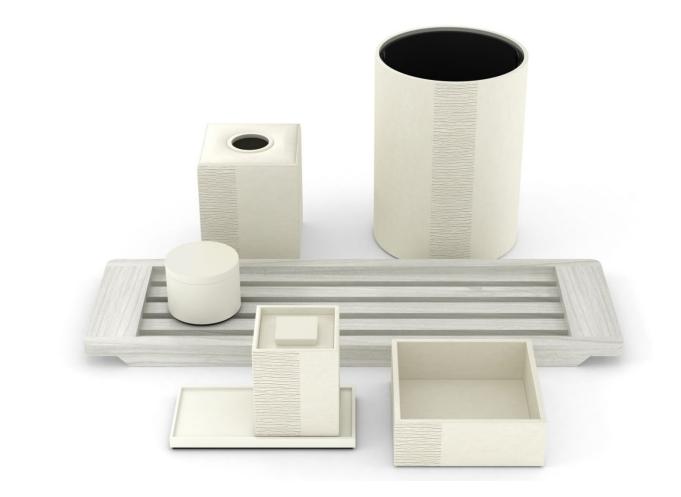

## Guest Room and Guest Bath Accessories

These custom-colored, Smooth Leather Match accessories feature sleek forms and exquisite, yet understated, styling that contributes to the refined and luxurious sensibility of the space. Our custom capabilities are extensive with regard to form and finish, including our ability to match any Pantone, Sherwin Williams, or Benjamin Moore color reference.