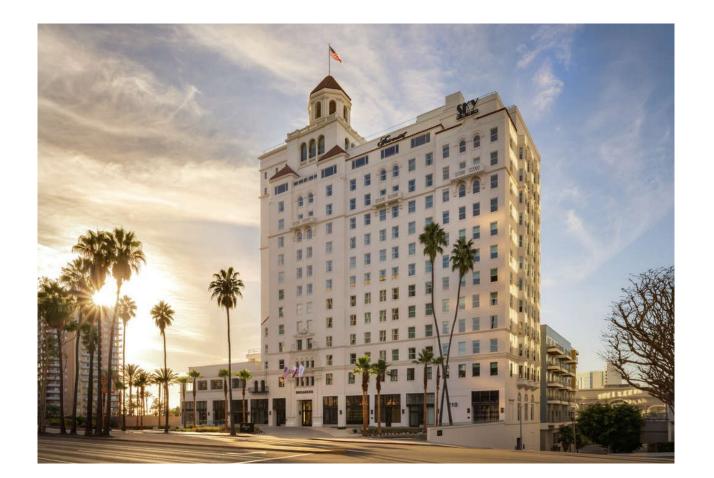

# Fairmont Breakers: Suites









# Guest Room

# Guest Bath



## Fairmont Breakers: Standard Rooms











## Guest Room



# Fairmont Hotel Macdonald, Edmonton

We collaborated with the property's design team to create accessories for the newly imagined guestrooms and suites at Fairmont Hotel Macdonald. Elegant and sophisticated, each piece was thoughtfully conceived to complement the dignified style and timeless grace of this historic property.





## Guest Room and Guest Bath Accessories

These custom-colored, Smooth Leather Match accessories feature sleek forms and exquisite, yet understated, styling that contributes to the refined and luxurious sensibility of the space. Our custom capabilities are extensive with regard to form and finish, including our ability to match any Pantone, Sherwin Williams, or Benjamin Moore color reference.