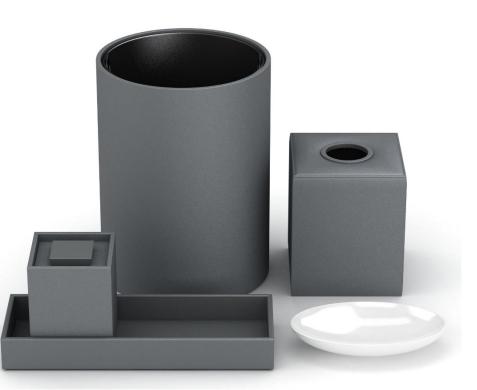

## Guest Room and Guest Bath Accessories

These custom-colored, Smooth Leather Match accessories feature sleek forms and exquisite, yet understated, styling that contributes to the refined and luxurious sensibility of the space. Our custom capabilities are extensive with regard to form and finish, including our ability to match any Pantone, Sherwin Williams, or Benjamin Moore color reference.