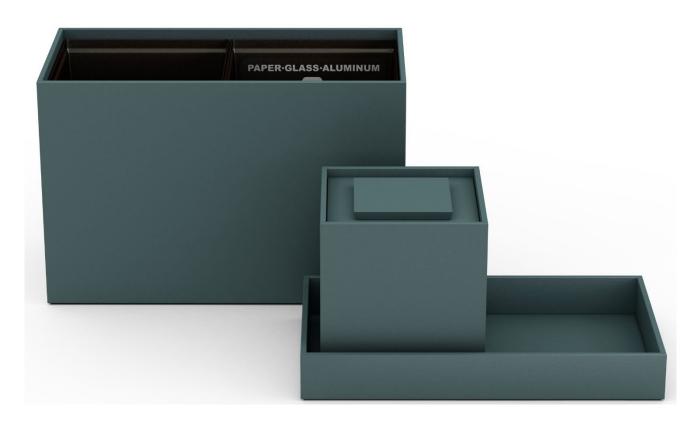

# Fairmont Hotel Macdonald, Edmonton

We collaborated with the property's design team to create accessories for the newly imagined guestrooms and suites at Fairmont Hotel Macdonald. Elegant and sophisticated, each piece was thoughtfully conceived to complement the dignified style and timeless grace of this historic property.

## Guest Room and Guest Bath Accessories

These custom-colored, Smooth Leather Match accessories feature sleek forms and exquisite, yet understated, styling that contributes to the refined and luxurious sensibility of the space. Our custom capabilities are extensive with regard to form and finish, including our ability to match any Pantone, Sherwin Williams, or Benjamin Moore color reference.