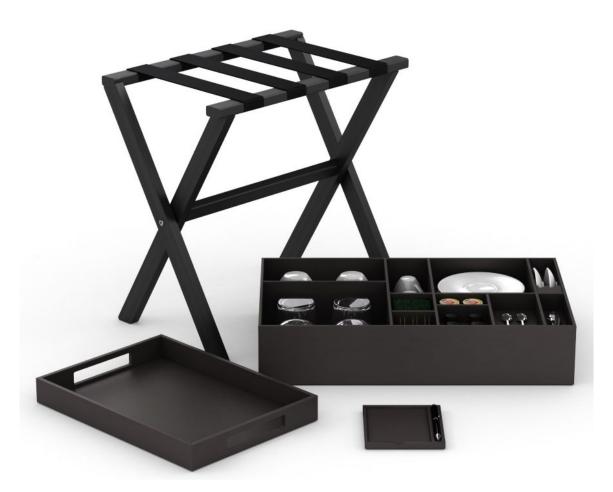

# Fairmont Breakers: Suites









# Guest Room

# Guest Bath



## Fairmont Breakers: Standard Rooms











## Guest Room



# Fairmont Hotel Macdonald, Edmonton

We collaborated with the property's design team to create accessories for the newly imagined guestrooms and suites at Fairmont Hotel Macdonald. Elegant and sophisticated, each piece was thoughtfully conceived to complement the dignified style and timeless grace of this historic property.





## Guest Room and Guest Bath Accessories

These custom-colored, Smooth Leather Match accessories feature sleek forms and exquisite, yet understated, styling that contributes to the refined and luxurious sensibility of the space. Our custom capabilities are extensive with regard to form and finish, including our ability to match any Pantone, Sherwin Williams, or Benjamin Moore color reference.







### Fairmont Kea Lani

We worked with the